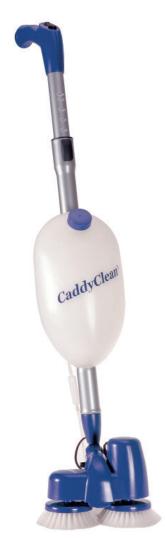

## Caddy Clean Super LiOn

- PART NUMBER STK1601

A complete package where you can take advantage of all the benefits of Caddy Clean

Caddy Clean Super LiOn comes complete with tank of 1.7 L.

Battery time 4-5 hours depending on use.

You can easily transform your Caddy Clean Super LiOn into a Caddy Clean Handy with a simple hand manipulation.

Comes With:
CaddyClean basic unit
Tank complete
Handle for handunit
Battery Litium Ion
Batterycharger LiOn
Battery case
Wall mount
White brush 0.6 2 -pcs
Black brush 0.3 2-pcs
Padholder 2-pcs
Padholder 2-pcs
Battery holder
Documentation
Retail packing

## **SPECIFICATIONS**

Scrubbing area:
210 mm
Min clearance:
95 mm
Weight scrubbing head:
0,9 kg
Weight incl. wand:
approx. 2,3 kg
Adjustable lenght:
915 - 1270 mm
Voltage:
14,4 volt DC
Speed:
480 rpm