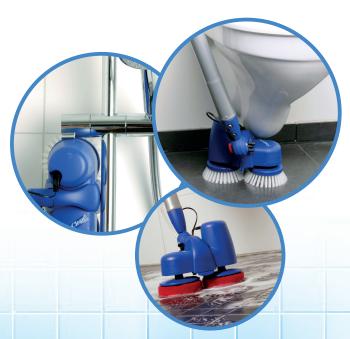

You can easily transform your Caddy Clean Super LiOn into a Caddy Clean Handy with a simple hand manipulation.

Comes With:
CaddyClean basic unit
Tank complete
Handle for handunit
Battery Litium Ion
Batterycharger LiOn
Battery case
Wall mount
White brush 0.6 2 -pcs
Black brush 0.3 2-pcs
Padholder 2-pcs
Padholder 2-pcs
Battery holder
Documentation
Retail packing

## **SPECIFICATIONS**

Scrubbing area:
210 mm
Min clearance:
95 mm
Weight scrubbing head:
0,9 kg
Weight incl. wand:
approx. 2,3 kg
Adjustable lenght:
915 - 1270 mm
Voltage:
14,4 volt DC
Speed:
480 rpm