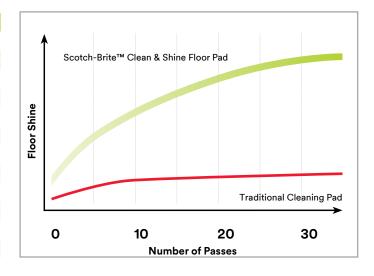

# 2-in-1 daily cleaning pad outshines traditional floor pads.

Effective on floors with either a high or low starting shine. With each use, the shine is gradually enhanced to give your floors a gleaming reflection with less time, effort and equipment than traditional cleaning pads.

And that reflects positively on you.