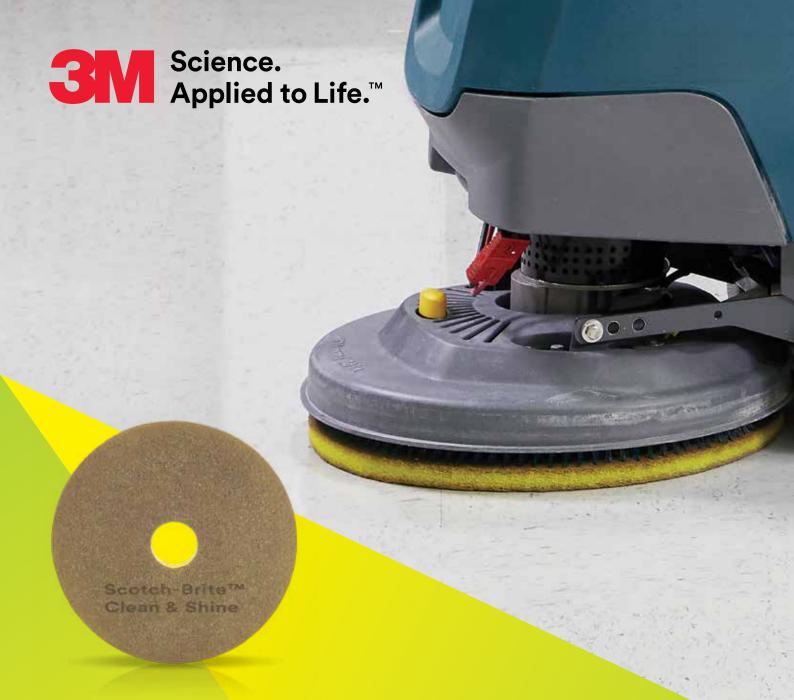

# Clean and shine your floors at the same time.

## Scotch-Brite™ Clean & Shine Floor Pad

The Scotch-Brite™ Clean & Shine Floor Pad shines the floor as you clean with it. With repeated use, your floors gradually achieve burnish-quality results without the extra step of actually burnishing. Using a low-speed auto scrubber with just plain water or neutral cleaner, it effectively removes scuff marks faster than traditional floor pads and lasts significantly longer. So you can maintain a shining reflection with less time, effort and equipment.